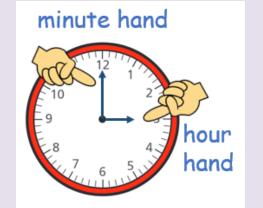

The minute hand is pointing to 12. The hour hand is pointing to 3. It is 3 o'clock

The minute hand is pointing to 6. The hour hand is pointing between 9 and 10.

It is half past 9