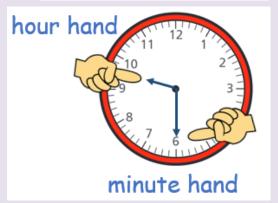

The minute hand is pointing to 12. The hour hand is pointing to 3. It is 3 o'clock

The minute hand is pointing to 6. The hour hand is pointing between 9 and 10.

It is half past 9